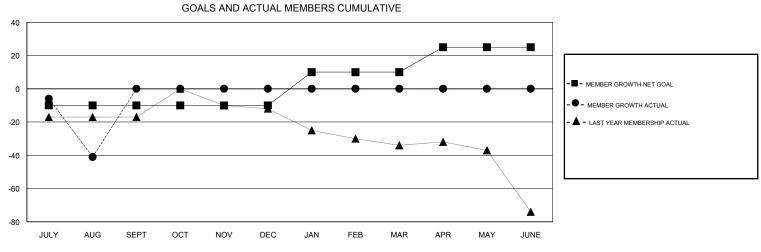

## **CINDY GREGG LOCATION OHIO GMT CA** Clubs Members RESULTS FOR 2017-2018 RESULTS FOR 2017-2018 NEW CLUB GOAL NEW CLUBS DROPPED CLUBS MEMBER GROWTH NET MEMBER GROWTH DROPPED QUARTER QUARTER GOAL ACTUAL MEMBERS ACTUAL (including transfers) 0 0 0 -10 10 51 JULY/AUG/SEPT JULY/AUG/SEPT 0 0 0 0 OCT/NOV/DEC OCT/NOV/DEC 0 1 0 20 0 0 JAN/FEB/MAR JAN/FEB/MAR

APR/MAY/JUNE

0

| DROPPED CLUBS: 0 |    | 7 CLUBS OF 61 ADDED 1 OR MORE<br>NEW MEMBERS | GENDER DISTRIBUTION           MALE         1,122 (68.88%)           FEMALE         507 (31.12%) |                |     |
|------------------|----|----------------------------------------------|-------------------------------------------------------------------------------------------------|----------------|-----|
| DROPPED MEMBERS  |    |                                              | Women Percentage Fiscal Y                                                                       | Year Goal: 32% |     |
| DECEASED         | 4  | CLICK HERE FOR CUMULATIVE MEMBERSHIP DATA    | TOTAL FAMILY UNIT MEMBERS                                                                       |                | 302 |
| CLUB CANCELLED   | 0  |                                              | FAMILY MEMBERS PAYING HALF 1                                                                    |                | 155 |
| OTHER 4          | 17 |                                              |                                                                                                 |                | 155 |
| TOTAL 5          | 51 |                                              |                                                                                                 |                |     |